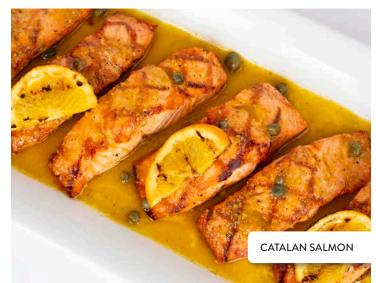

### STRAWBERRY RHUBARB PIE O 🔞 🔮 🗺

A perfect mix of sweet strawberries and tart rhubarb baked inside our flaky pie crust- **35** 