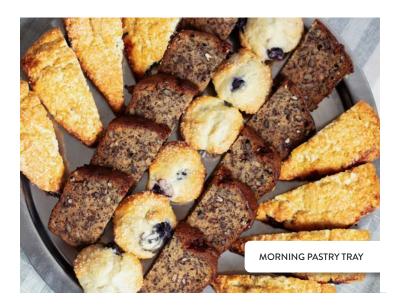

### CATALAN SALMON COP WE

Roasted salmon with orange juice, sherry vinegar, anchovies, capers, and orange zest-**37** / two filets