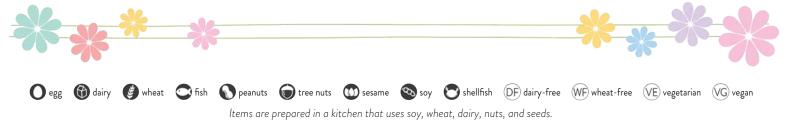

### MORNING PASTRY TRAY O @ @ @ .

An assortment of fresh baked treats – banana bread slices, mini muffins, and seasonal scones – **35/ serves 8-10** 